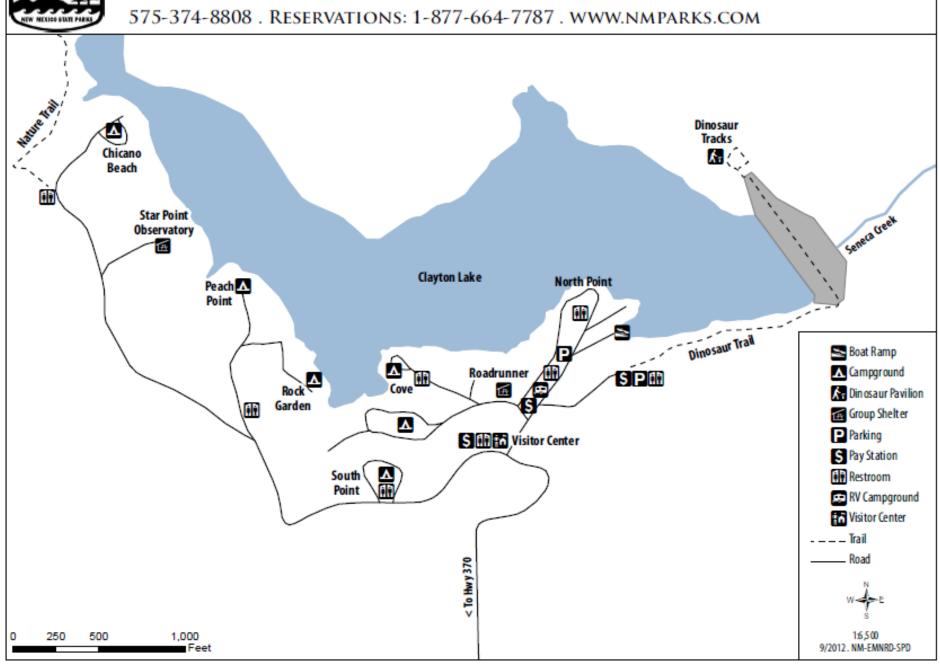

New Mexico State Parks Division

Clayton Lake State Park and Dinosaur Trackways

## **Birds of Clayton**

After scanning the lake for waterfowl, head to the west side of the park and look for birds along the Nature Trail. This is an excellent riparian area and is a magnet for passerines during spring and fall migration. One of the best examples of a dinosaur trackway in North America is located across the dam on the east side of the lake.